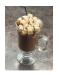

#### Kahlua Cocoa

Hot cocoa spiked with Kahlua, topped with marshmallows and a chocolate caramel drizzle.