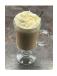

#### **Nutty Irishman**

Jameson and Frangelico topped with hot coffee. Your choice of whipped cream OR a RumChata + half and half float!