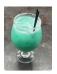

#### Jack Frost

Malibu, creme of coconut, blue curacao, topped with pineapple juice. Served over ice with a sugar rim.